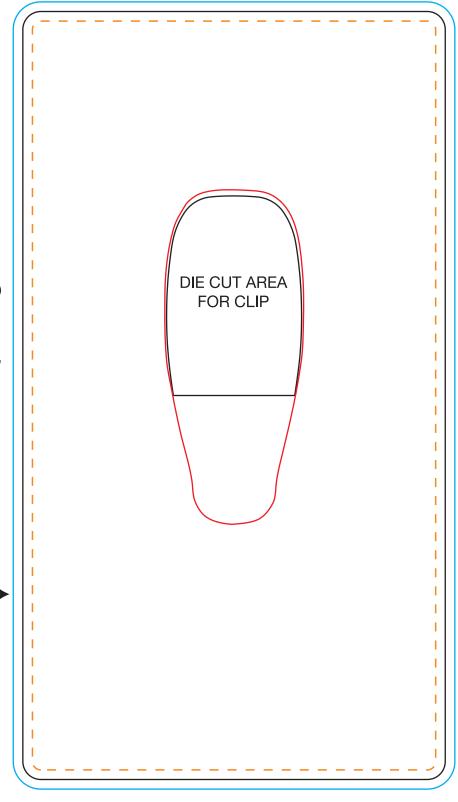

## Super Croc Power Pack

All dimensions are actual size.

Bleed Line (4.6" x 8.2")

All background artwork should extend to this line (0.1" outside the Die Line)

Die Line (4.4" x 8")

Actual Shape

Imprint Area (4.2" x 7.8")

All important text/logos/info need to stay inside this line (0.1" inside of the Die Line)

Clip Area (1.25" x 3.5")

Artwork inside this line will be covered by the clip.

8"

.1" bleed —