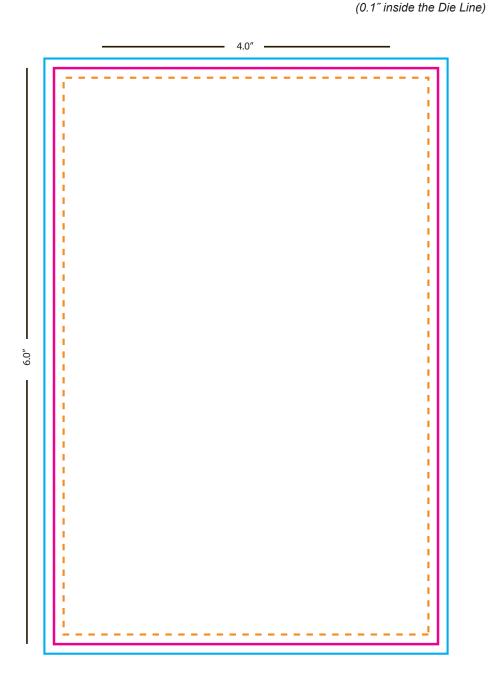

# **PACKAGING**

Full color (both sides)

4" x 6"

= Bleed (4.2" x 6.2")

All background artwork should extend to this line
(0.1" outside the Die Line)

= Die Line (4" x 6")

Visual Portion of what will show in Tagnet™ backer.

- - - - - = Safe (3.8" x 5.8")

Keep important text and logos inside this area.

### **BACK**