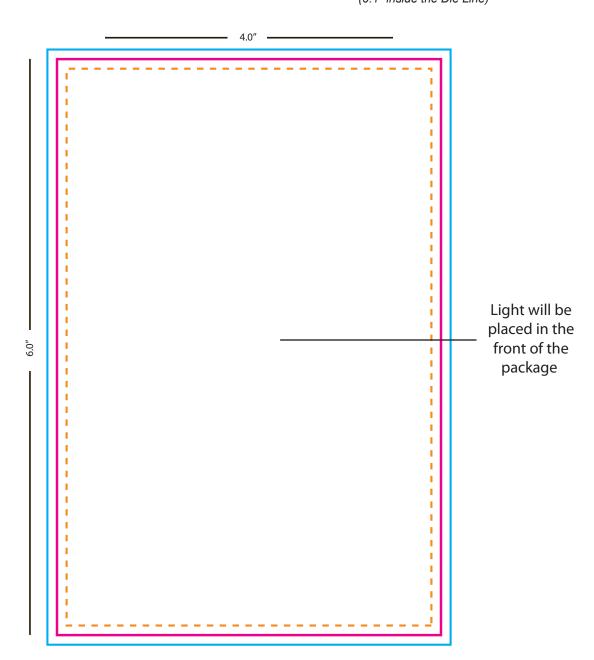

# **PACKAGING**

Full color (both sides)
4" x 6"

= Bleed (4.2" x 6.2")

All background artwork should extend to this line
(0.1" outside the Die Line)

= Die Line (4" x 6")

Visual Portion of what will show in Tagnet™ backer.

- - - - - = Safe (3.8" x 5.8")

Keep important text and logos inside this area. (0.1" inside the Die Line)

## **FRONT**