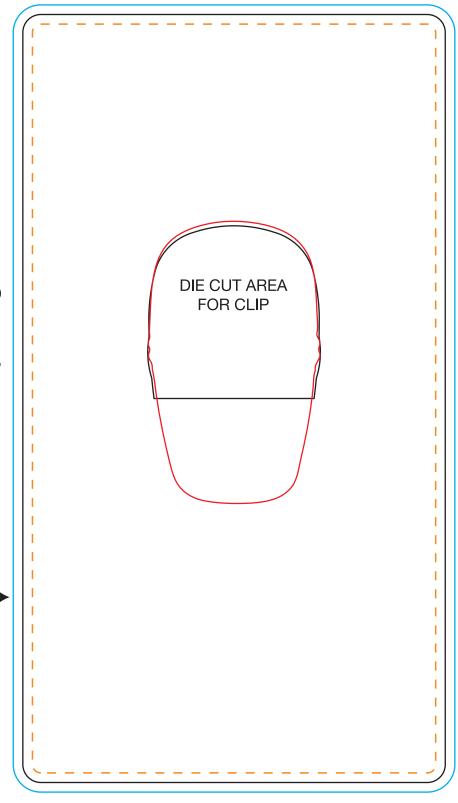

## Super Gator® Power Pack All dimensions are actual size.

Bleed Line (4.6" x 8.2")

All background artwork should extend to this line (0.1" outside the Die Line)

Die Line (4.4" x 8")

Actual Shape

Imprint Area (4.2" x 7.8")

All important text/logos/info need to stay inside this line (0.1" inside of the Die Line)

Clip Area (1.5" x 3")

Artwork inside this line will be covered by the clip.

8"

.1" bleed —