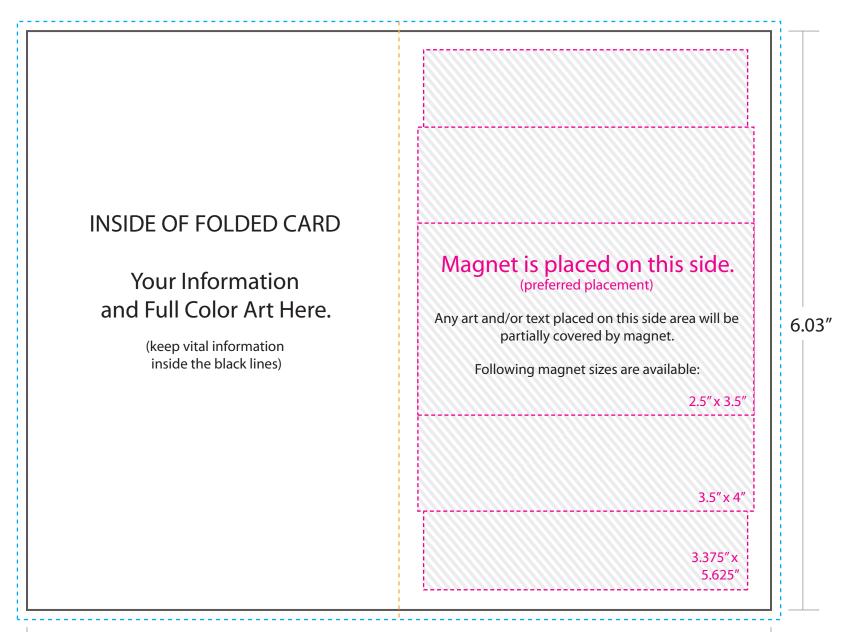

## **Mail-Ready Folded Card** *inside*

Black solid line represents cut line. Final document size when cut is 6.03" x 7.75" (folds to 3.875" x 6.03")

---- Blue dotted line represents .1" (or 1/10") bleed on all sides.

Make sure your artwork extends out to this point (with bleed, document size is 6.23" x 7.95").

Orange dotted line in center represents where the wrap will fold.