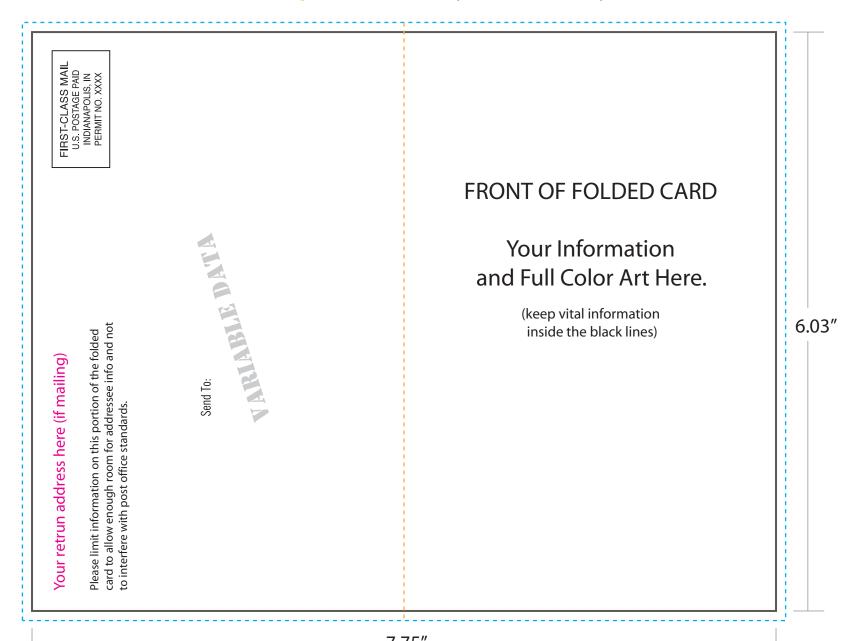

## **Mail-Ready Folded Card** *outside*

—— Black solid line represents cut line. Final document size when cut is 6.03" x 7.75" (folds to 3.875" x 6.03")

---- Blue dotted line represents .1" (or 1/10") bleed on all sides.

Make sure your artwork extends out to this point (with bleed, document size is 6.23" x 7.95").

Orange dotted line in center represents where the wrap will fold.