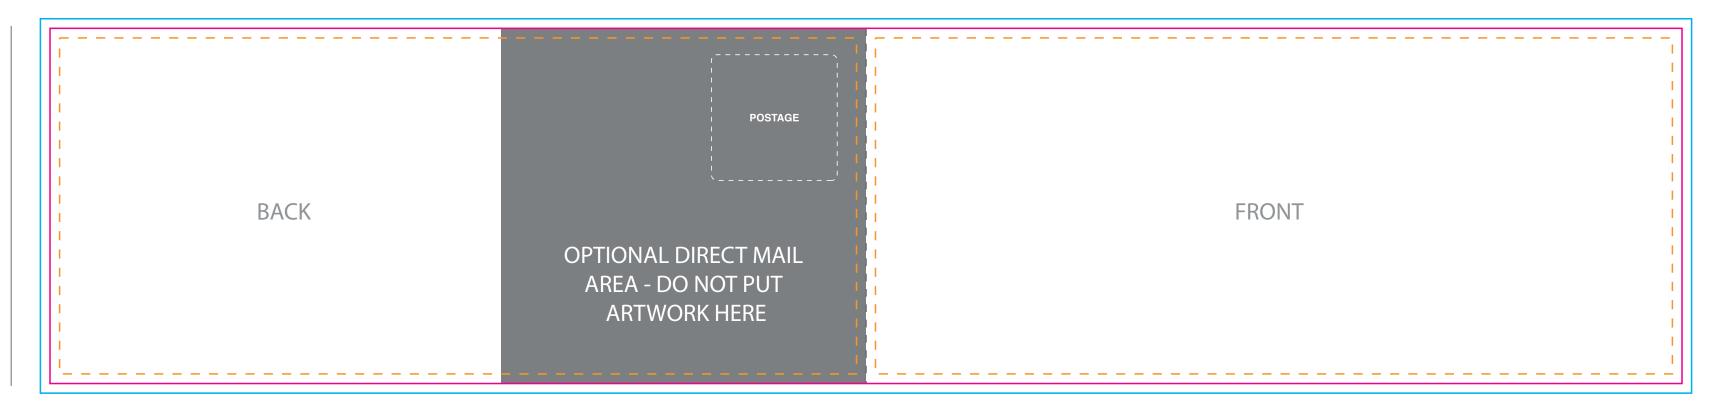

## No-Contact Tool Economy Foldover 17"x 3.7" (open) 8.5"x 3.7" (folded)

— Bleed Line (17.2"w x 3.9"h)

All background artwork should extend to this line (0.1" outside the Die Line)

——— Die Line (17"w x 3.7"h)

Package will be trimmed to these dimensions

- - - Safe Area (16.8"w x 3.5"h)

Keep important text and logos inside this area

- - - - Fold Lines

Shows where package will be folded.

17.0"

8.5" .1" Bleed

NO-CONTACT TOOL

LEFT AREA - DO NOT PUT RIGHT

ARTWORK HERE