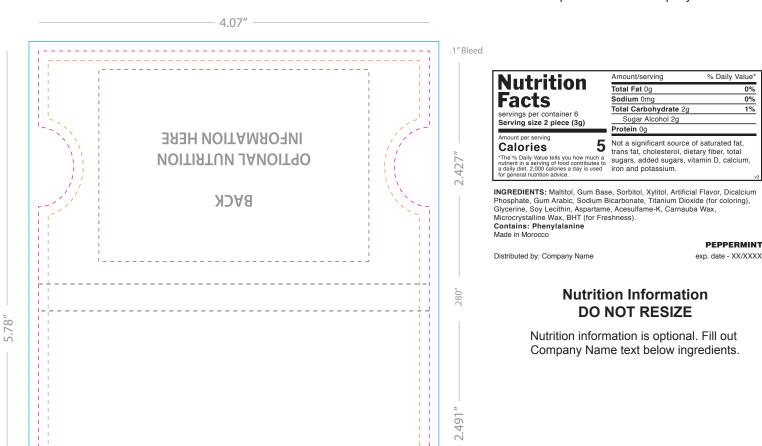

## PEPPERMINT CHEWING GUM SLEEVE TEMPLATE

Bleed Line (4.27"w x 5.98"h)

All background artwork should extend to this line (0.1" outside the Die Line)

---- Die Line (4.07"w x 5.78"h)

Visual Portion of what will show in chewing gum packaging.

-- Safe Area (3.87"w x 5.58"h)

Keep all important text and logos inside this area.

---- Fold Lines

Shows where packaging will be folded.

**Nutrition Information** 

Nutrition information is optional. Fill out Company Name text.

## **COMMENTS:**

NO TEXT OR ART HERE IN GRAY AREA - packaging adhesive will be applied here!

All raster-based artwork should be at least 300 dpi. When sending vector artwork (Adobe Illustrato Corel Draw, Macromedia Freehand) please convert and screen font files.