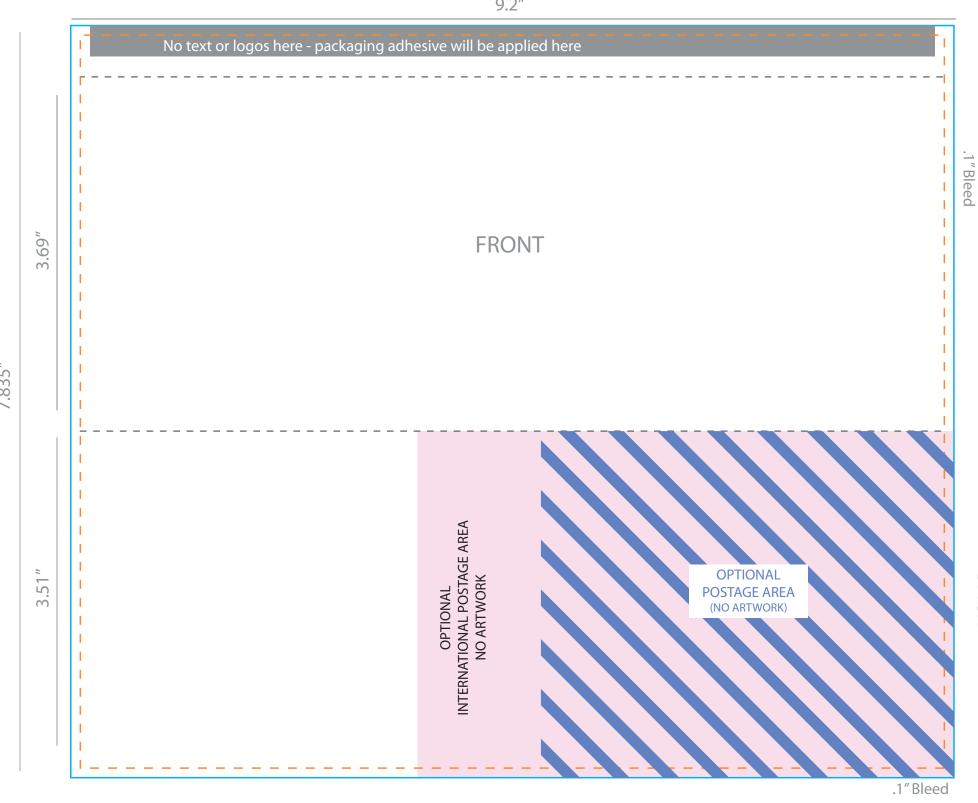

### Bleed Line (9.2"w x 7.835"h)

All background artwork should extend to this line (0.1" outside the Die Line)

### Die Line (9"w x 7.635"h)

Visual Portion of what will show on tube.

#### **Fold Lines**

Shows where tube will be folded.

Domestic Shipping Label Area No art here

International Shipping Label Area No art here

9.2"

\*Address area provided for mailing as needed