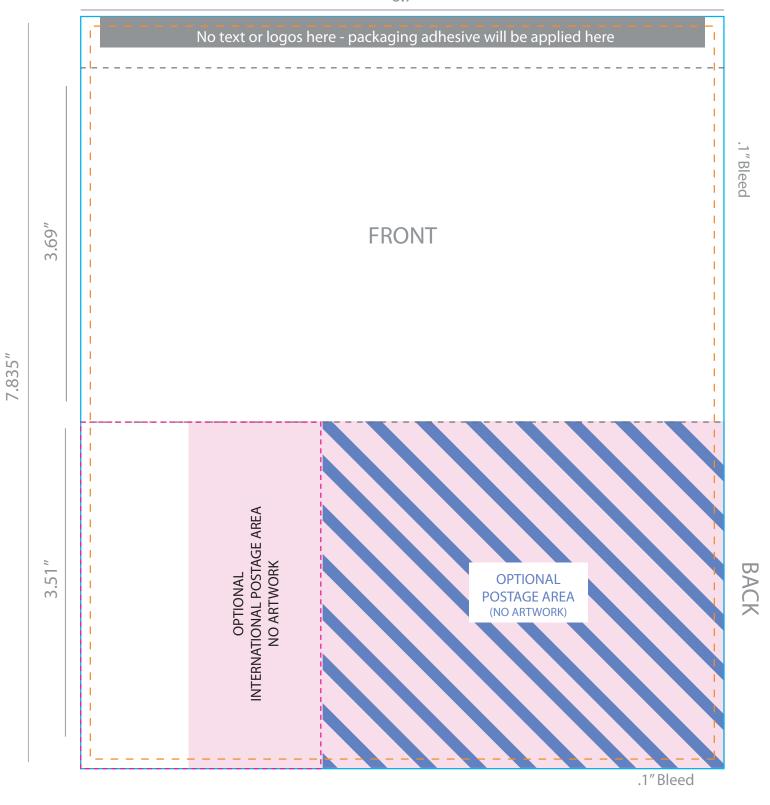

## Bleed Line (6.7"w x 7.835"h)

All background artwork should extend to this line. (0.1" outside the Die Line)

#### - - - Die Line (6.5"w x 7.635"h)

Visual Portion of what will show on tube.

#### - - Fold Lines

Shows where tube will be folded.

**Domestic Shipping Label Area** No art here

International Shipping Label Area No art here

6.7"

\*Address area provided for mailing as needed