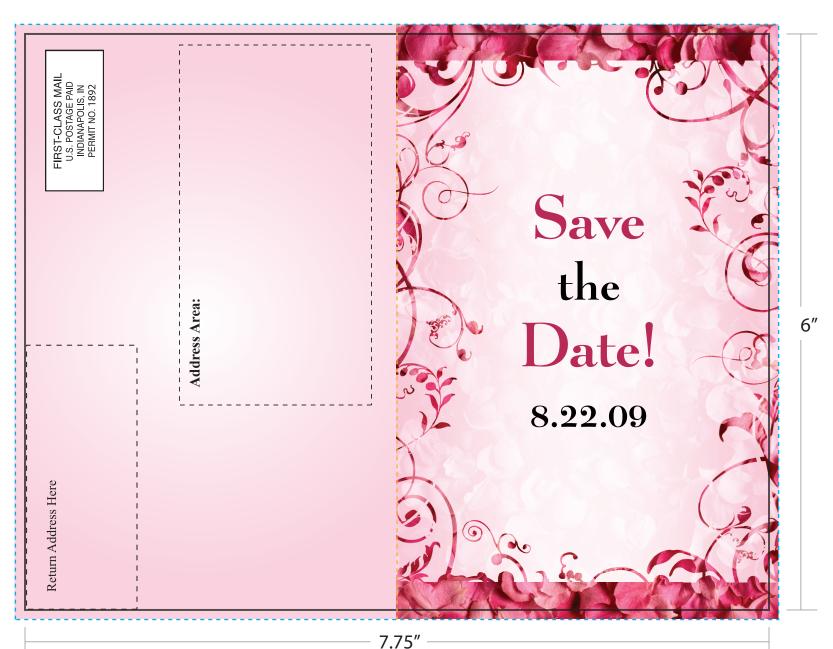

## **Mail-Ready Greeting Card** *outside*

- Black solid line represents cut line. Final document size when cut is 6" x 7.75" (folds to 3.875" x 6")

---- Blue dotted line represents .1" (or 1/10") bleed on all sides.

Make sure your artwork extends out to this point (with bleed, document size is 6.2" x 7.95").

Orange dotted line in center represents where the wrap will fold.