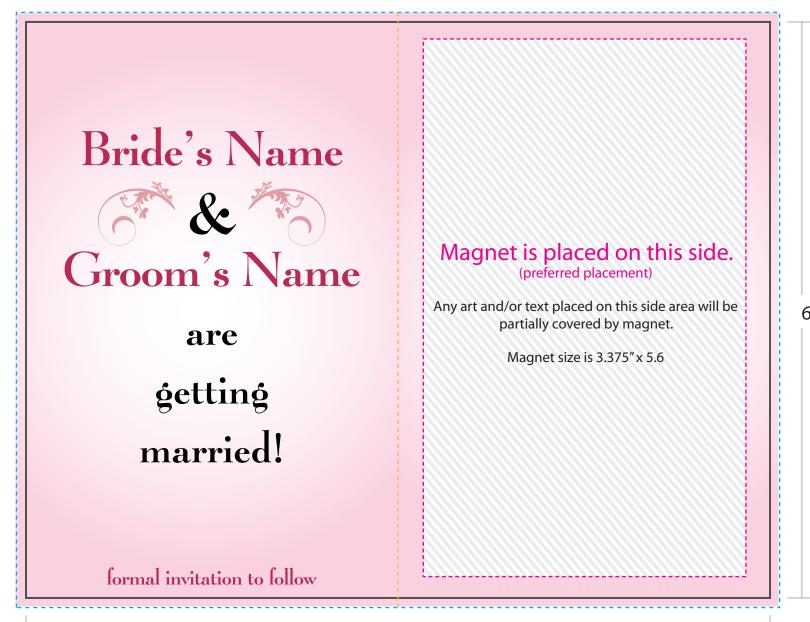

## **Mail-Ready Greeting Card** *inside*

Black solid line represents cut line. Final document size when cut is 6" x 7.75" (folds to 3.875" x 6")

---- Blue dotted line represents .1" (or 1/10") bleed on all sides.

Make sure your artwork extends out to this point (with bleed, document size is 6.2" x 7.95").

Orange dotted line in center represents where the wrap will fold.