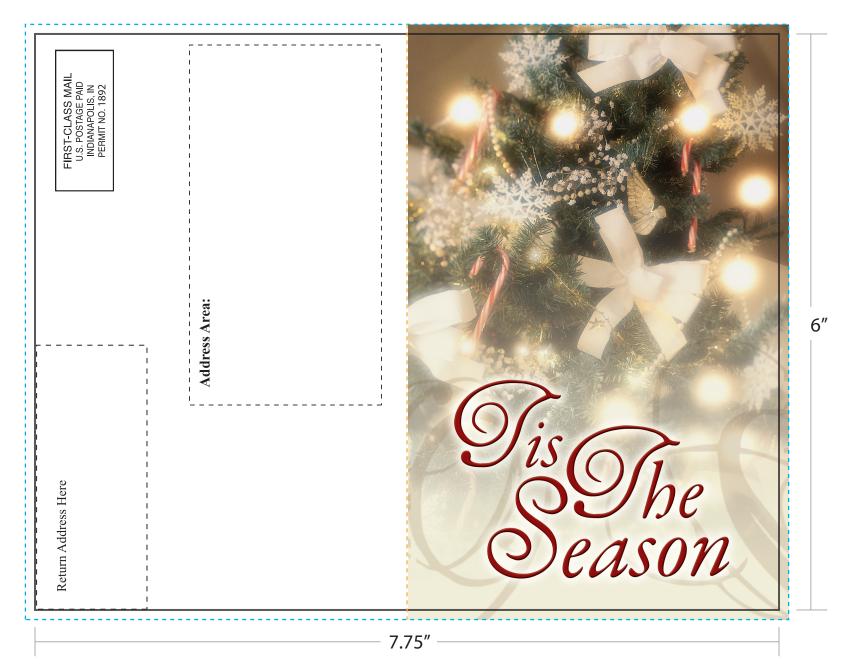

## Mail-Ready Greeting Card inside

Black solid line represents cut line. Final document size when cut is 6" x 7.75" (folds to 3.875" x 6")

---- Blue dotted line represents .1" (or 1/10") bleed on all sides.

Make sure your artwork extends out to this point (with bleed, document size is 6.2" x 7.95").

----- Orange dotted line in center represents where the wrap will fold.

At this special time of year, Magnet is placed on this side. (preferred placement) we want to express our sincere gratitude Any art and/or text placed on this side area will be for your business and wish you every 6″ partially covered by magnet. Magnet size is 3.375" x 5.6 bappiness in the year abead. Your Logo Here 7.75"