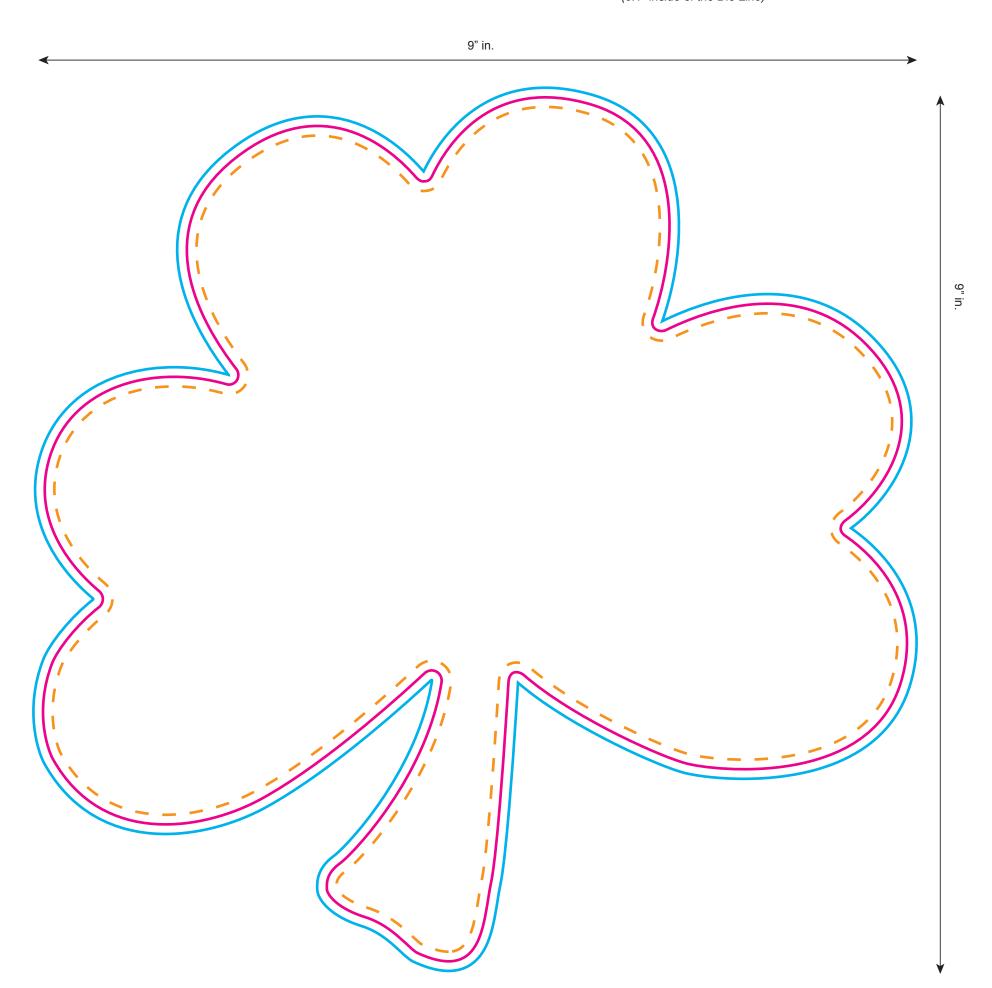

## Shamrock - 9"

All dimensions are actual size.

All full color background artwork should extend to this line (0.1" outside the Die Line)

## Die Line

Actual appliqué shape

## – – Imprint Area

All important text/logos/info need to stay inside this line (0.1" inside of the Die Line)