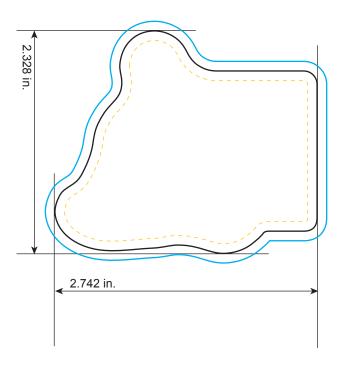

#### Bleed Line

All background artwork should extend to this line (0.1" outside the Die Line)

#### Die Line

Actual Magnet Shape

#### – – Imprint Area

All important text/logos/info need to stay inside this line (0.1" inside of the Die Line)