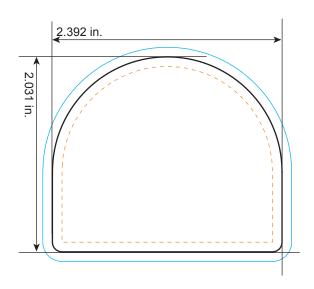

### **Bleed Line**

All background artwork should extend to this line (0.1" outside the Die Line)

#### —— Die Line

Actual Magnet Shape

#### – Imprint Area

All important text/logos/info need to stay inside this line (0.1" inside of the Die Line)