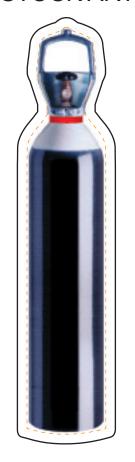

# #913 Oxygen Tank

All dimensions are actual size.

#### **Bleed Line**

All background artwork should extend to this line (0.1" outside the Die Line)

#### Die Line

Actual Magnet Shape

#### – – Imprint Area

All important text/logos/info need to stay inside this line (0.1" inside of the Die Line)

## STOCK ART





### **COMMENTS:**

All raster-based artwork (JPEG, TIFF, EPS, PSD, etc.) should be at least 300 dpi. When sending vector artwork (Adobe Illustrator preferred when possible) please convert all type to paths or outlines or include the printer and screen font files.

### **FACTS:**

90% of our energy comes from oxygen and only 10% from food and water.