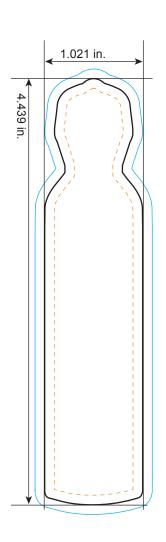

#### **Bleed Line**

All background artwork should extend to this line (0.1" outside the Die Line)

#### Die Line

Actual Magnet Shape

#### – – Imprint Area

All important text/logos/info need to stay inside this line (0.1" inside of the Die Line)