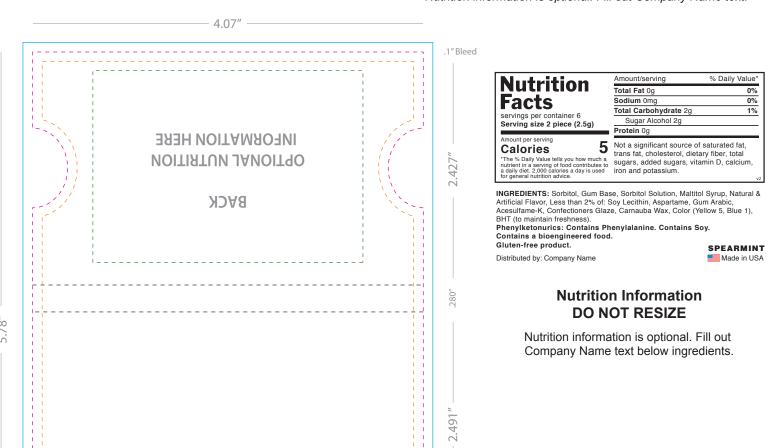

## SPEARMINT CHEWING GUM SLEEVE TEMPLATE

Bleed Line (4.27"w x 5.98"h)

All background artwork should extend to this line (0.1" outside the Die Line)

---- Die Line (4.07"w x 5.78"h)

Visual Portion of what will show in chewing gum packaging.

---- Safe Area (3.87"w x 5.58"h)

Keep all important text and logos inside this area.

---- Fold Lines

Shows where packaging will be folded.

**Nutrition Information** 

Nutrition information is optional. Fill out Company Name text.

## **COMMENTS:**

NO TEXT OR ART HERE IN GRAY AREA - packaging adhesive will be applied here!

Due to FDA regulation, "NOT FOR RESALE" must be printed on the gum package if nutrition information is not listed.