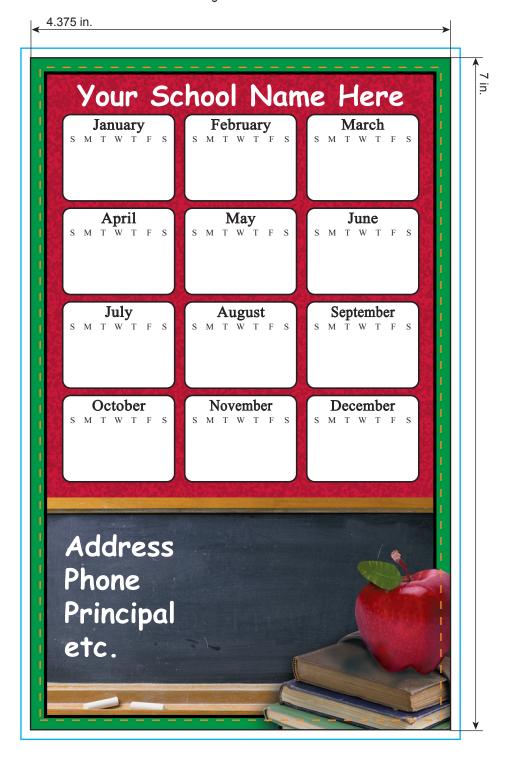

# **JM-004**

All dimensions are actual size.

#### **Bleed Line**

All background artwork should extend to this line (0.1" outside the Die Line)

#### - Die Line

Actual Magnet Shape

### – – Imprint Area

All important text/logos/info need to stay inside this line (0.1" inside of the Die Line)

---- Indicates the boundaries you should keep each framed image inside