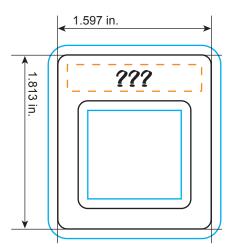

# **Frame of Mind**

All dimensions are actual size.

#### **Bleed Line**

All background artwork should extend to this line (0.1" outside the Die Line)

#### - Die Line

Actual Magnet Shape

### – – – Imprint Area

All important text/logos/info need to stay inside this line (0.1" inside of the Die Line)

----- Indicates the boundaries you should keep each framed image inside