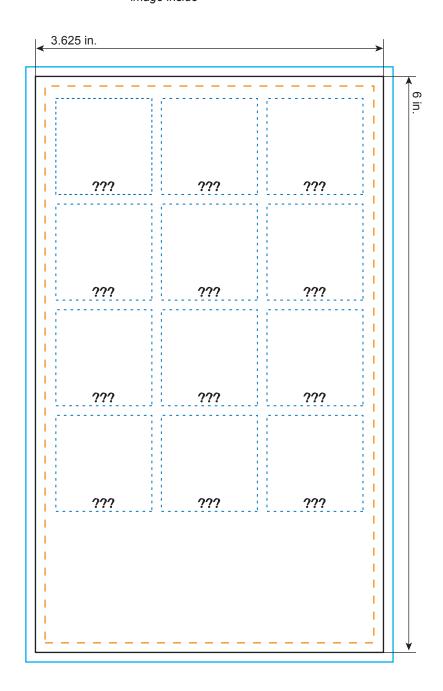

# **Frame of Mind**

All dimensions are actual size.

#### **Bleed Line**

All background artwork should extend to this line (0.1" outside the Die Line)

#### - Die Line

Actual Magnet Shape

### – – – Imprint Area

All important text/logos/info need to stay inside this line (0.1" inside of the Die Line)

----- Indicates the boundaries you should keep each framed image inside