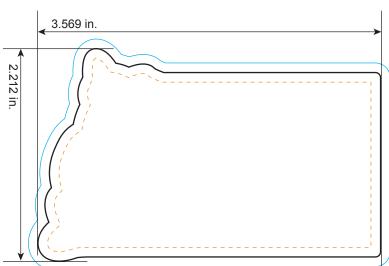

#### **Bleed Line**

All background artwork should extend to this line (0.1" outside the Die Line)

#### Die Line

Actual Magnet Shape

## Imprint Area

All important text/logos/info need to stay inside this line (0.1" inside of the Die Line)