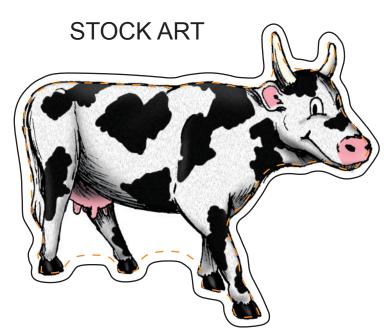

# Cow

All dimensions are actual size.

## **FACTS:**

Cows eat for about 6 hours each day and spend about 8 hours chewing cud.