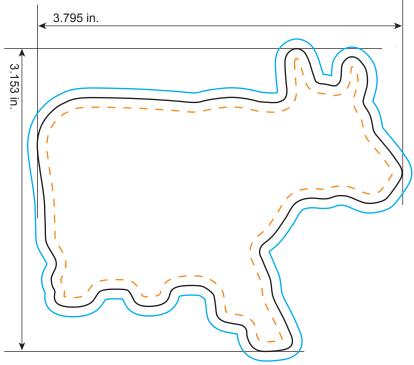

#### **Bleed Line**

All background artwork should extend to this line (0.1" outside the Die Line)

#### —— Die Line

Actual Magnet Shape

#### - Imprint Area

All important text/logos/info need to stay inside this line (0.1" inside of the Die Line)