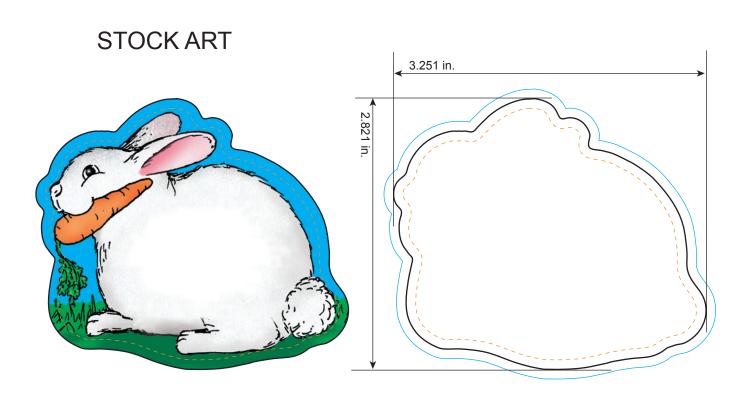

# **#1502**Rabbit

All dimensions are actual size.

### **Bleed Line**

All background artwork should extend to this line (0.1" outside the Die Line)

#### — Die Line

Actual Magnet Shape

### – – Imprint Area

All important text/logos/info need to stay inside this line (0.1" inside of the Die Line)