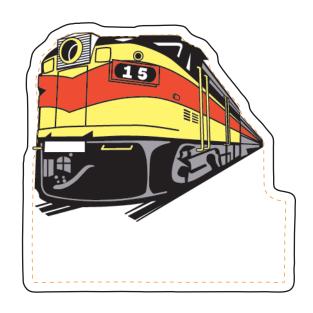

# #1211

## Train

All dimensions are actual size.

### **FACTS:**

The record speed for a diesel train was set in England in 1987. The train set reached 148 mph.