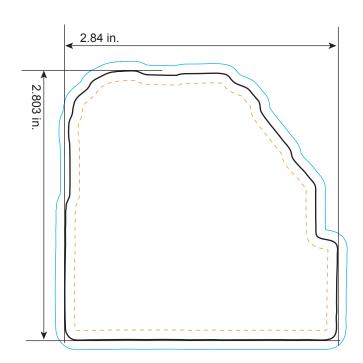

#### **Bleed Line**

All background artwork should extend to this line (0.1" outside the Die Line)

#### — Die Line

Actual Magnet Shape

#### – – Imprint Area

All important text/logos/info need to stay inside this line (0.1" inside of the Die Line)