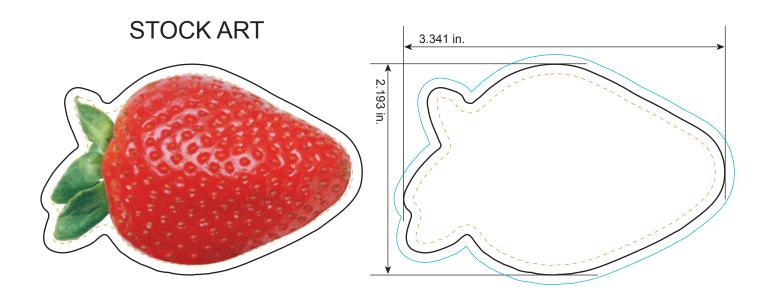

# **#1201**Strawberry

All dimensions are actual size.

#### **Bleed Line**

All background artwork should extend to this line (0.1" outside the Die Line)

#### Die Line

Actual Magnet Shape

### – – Imprint Area

All important text/logos/info need to stay inside this line (0.1" inside of the Die Line)