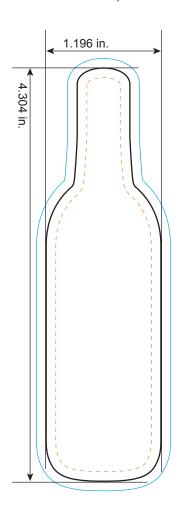

#### **Bleed Line**

All background artwork should extend to this line (0.1" outside the Die Line)

#### Die Line

Actual Magnet Shape

#### – – Imprint Area

All important text/logos/info need to stay inside this line (0.1" inside of the Die Line)