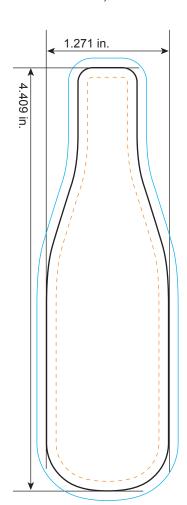

## **Bleed Line**

All background artwork should extend to this line (0.1" outside the Die Line)

#### — Die Line

Actual Magnet Shape

## - - - Imprint Area

All important text/logos/info need to stay inside this line (0.1" inside of the Die Line)