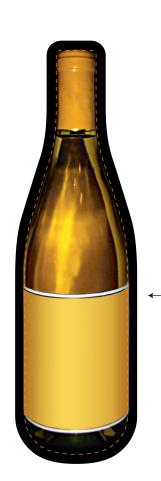

# **#1009** Wine 2

All dimensions are actual size.

# STOCK ART

## NOTE:

Stock bottle and background can easily be changed to any color. Graphics and other patterns may be added as well.