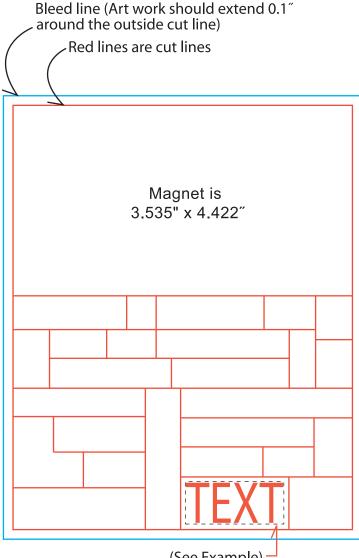

All dimensions are actual size.

## - Bleed Line

All background artwork should extend to this line (0.1" outside the Die Line)

Die Line
Actual Magnet Shape

(See Example) <mark>-</mark>

For placeing Text/Art inside the lines, Please Keep them at least 0.05" away from the lines

## COMMENTS:

All raster-based artwork (JPEG, TIFF, EPS, PSD, etc.) should be at least 300 dpi. When sending vector artwork (Adobe Illustrator preferred when possible) please convert all type to paths or outlines or include the printer and screen font files.