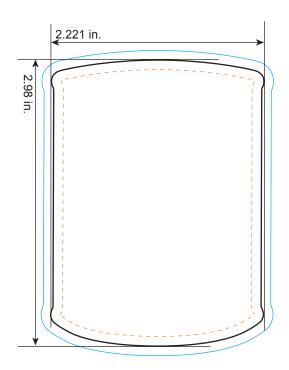

### **Bleed Line**

All background artwork should extend to this line (0.1" outside the Die Line)

#### Die Line

Actual Magnet Shape

## Imprint Area

All important text/logos/info need to stay inside this line (0.1" inside of the Die Line)