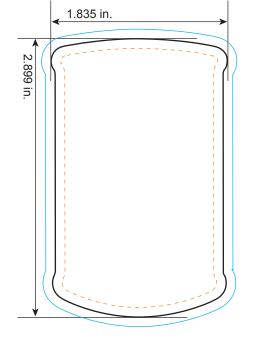

#### **Bleed Line**

All background artwork should extend to this line (0.1" outside the Die Line)

#### — Die Line

Actual Magnet Shape

#### – – Imprint Area

All important text/logos/info need to stay inside this line (0.1" inside of the Die Line)