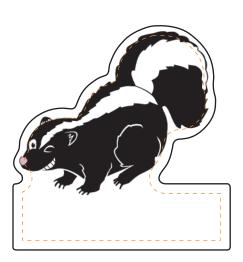

**#938** Skunk All dimensions are actual size.

All important text/logos/info need to stay inside this line (0.1" inside of the Die Line)

STOCK ART