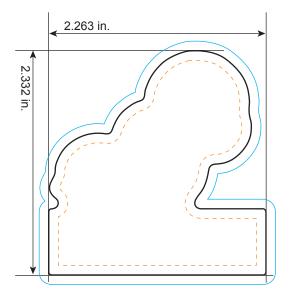

**#938** Skunk All dimensions are actual size.

All important text/logos/info need to stay inside this line (0.1" inside of the Die Line)

STOCK ART