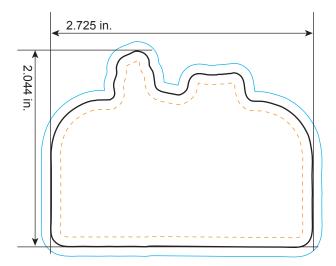

**#933** Bicycle All dimensions are actual size.

Bleed Line

All background artwork should extend to this line (0.1" outside the Die Line)

Die Line

Actual Magnet Shape

## – – – Imprint Area

All important text/logos/info need to stay inside this line (0.1" inside of the Die Line)