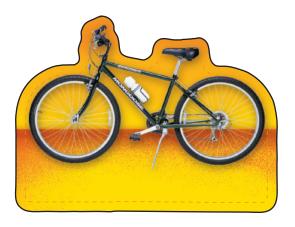

**#933** Bicycle All dimensions are actual size.

Bleed Line

All background artwork should extend to this line (0.1" outside the Die Line)

Die Line

Actual Magnet Shape

## FACTS:

The world speed record on a bicycle is held by John Howard of the US. In 1985 he reached 154 mph, cycling in the slipstream of a specially designed car.