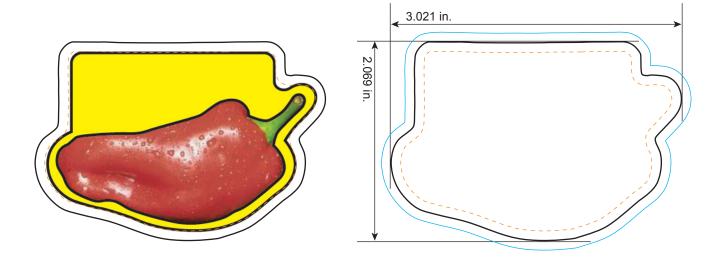

Bleed Line

All background artwork should extend to this line (0.1" outside the Die Line)

Die Line

Actual Magnet Shape

## – – Imprint Area

All important text/logos/info need to stay inside this line (0.1" inside of the Die Line)