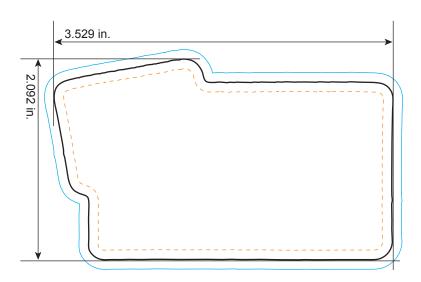

#### **Bleed Line**

All background artwork should extend to this line (0.1" outside the Die Line)

#### — Die Line

Actual Magnet Shape

#### – Imprint Area

All important text/logos/info need to stay inside this line (0.1" inside of the Die Line)