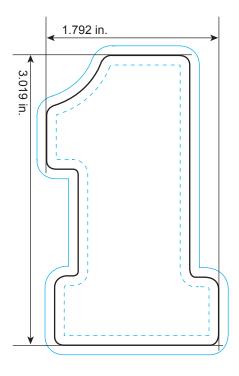

## Number 1

All dimensions are actual size.

### **Bleed Line**

All background artwork should extend to this line (0.1" outside the Die Line)

### Die Line

Actual Magnet Shape

### – – Imprint Area

All important text/logos/info need to stay inside this line (0.1" inside of the Die Line)