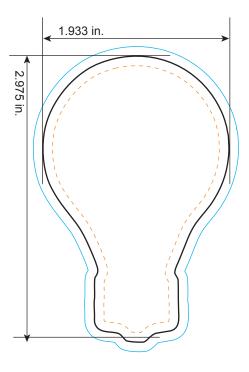

Bleed Line

All background artwork should extend to this line (0.1" outside the Die Line)

Die Line

Actual Magnet Shape

## – – Imprint Area

All important text/logos/info need to stay inside this line (0.1" inside of the Die Line)

## **COMMENTS:**

All raster-based artwork (JPEG, TIFF, EPS, PSD, etc.) should be at least 300 dpi. When sending vector artwork (Adobe Illustrator preferred when possible) please convert all type to paths or outlines or include the printer and screen font files.