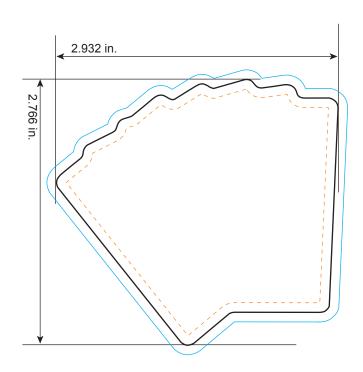

#### **Bleed Line**

All background artwork should extend to this line (0.1" outside the Die Line)

#### Die Line

Actual Magnet Shape

#### – – Imprint Area

All important text/logos/info need to stay inside this line (0.1" inside of the Die Line)