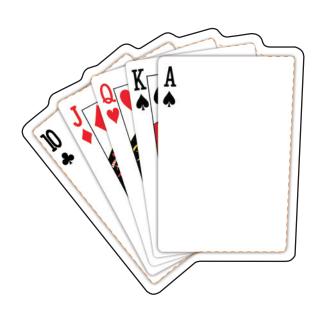

# **#1007**Poker Hand

All dimensions are actual size.

## **FACTS:**

Although the exact nature of cards is uncertain, most historians believe that it was introduced into Italy and Spain around 1370. It was most likely modeled after a similar game played in Egypt.