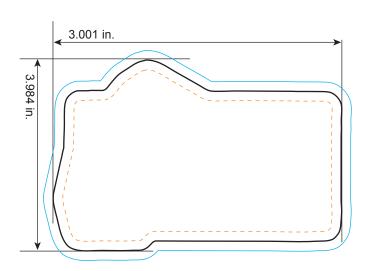

# **#923** Dice

All dimensions are actual size.

#### Bleed Line

All background artwork should extend to this line (0.1" outside the Die Line)

#### Die Line

Actual Magnet Shape

#### – – Imprint Area

All important text/logos/info need to stay inside this line (0.1" inside of the Die Line)