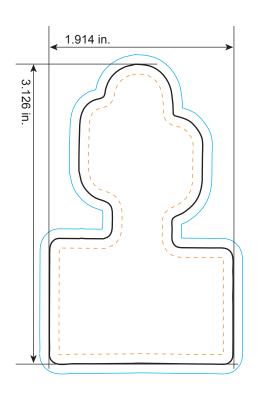

#### **Bleed Line**

All background artwork should extend to this line (0.1" outside the Die Line)

#### —— Die Line

Actual Magnet Shape

#### – – Imprint Area

All important text/logos/info need to stay inside this line (0.1" inside of the Die Line)