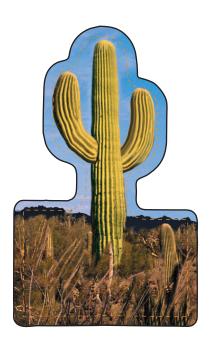

# **#915** Cactus

All dimensions are actual size.

### **FACTS:**

The oldest saguaro cacti are about 200 years old. They can have more than 50 arms. These arms usually begin to grow only after it is about 15 feet tall and around 75 years old.