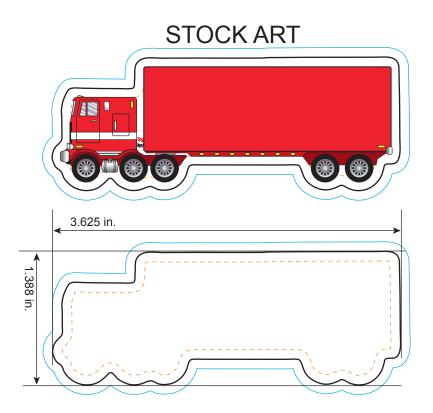

# **#911** Semi

All dimensions are actual size.

### **Bleed Line**

All background artwork should extend to this line (0.1" outside the Die Line)

#### —— Die Line

Actual Magnet Shape

### – – Imprint Area

All important text/logos/info need to stay inside this line (0.1" inside of the Die Line)