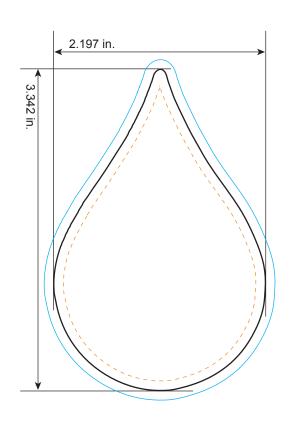

#### Bleed Line

All background artwork should extend to this line (0.1" outside the Die Line)

#### —— Die Line

Actual Magnet Shape

#### – – – Imprint Area

All important text/logos/info need to stay inside this line (0.1" inside of the Die Line)