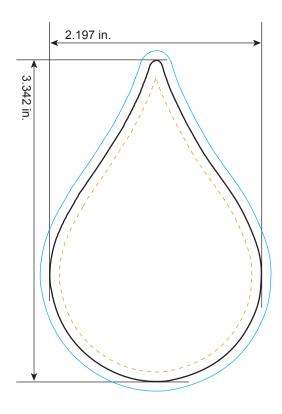

## Bleed Line

All background artwork should extend to this line (0.1" outside the Die Line)

Die Line

Actual Magnet Shape

## – – Imprint Area

All important text/logos/info need to stay inside this line (0.1<sup>"</sup> inside of the Die Line)

## **COMMENTS:**

All raster-based artwork (JPEG, TIFF, EPS, PSD, etc.) should be at least 300 dpi. When sending vector artwork (Adobe Illustrator preferred when possible) please convert all type to paths or outlines or include the printer and screen font files.