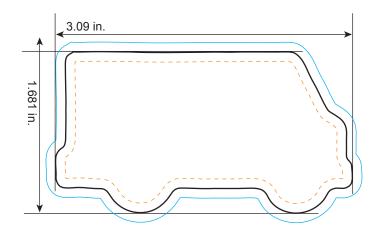

#### Bleed Line

All background artwork should extend to this line (0.1" outside the Die Line)

Die Line

Actual Magnet Shape

#### – – Imprint Area

All important text/logos/info need to stay inside this line (0.1" inside of the Die Line)