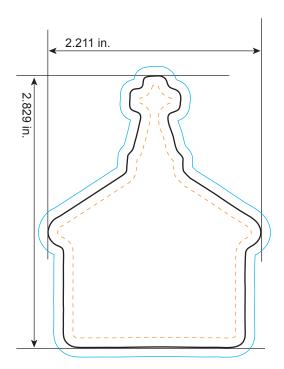

**#905** Church All dimensions are actual size.

Bleed Line

All background artwork should extend to this line (0.1") outside the Die Line)

Die Line

Actual Magnet Shape

## – – Imprint Area

All important text/logos/info need to stay inside this line (0.1" inside of the Die Line)

## **COMMENTS:**

All raster-based artwork (JPEG, TIFF, EPS, PSD, etc.) should be at least 300 dpi. When sending vector artwork (Adobe Illustrator preferred when possible) please convert all type to paths or outlines or include the printer and screen font files.