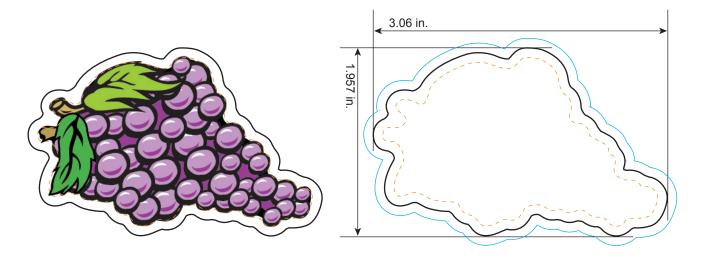

**#715** Grapes All dimensions are actual size.

#### Bleed Line

All background artwork should extend to this line (0.1" outside the Die Line)

Die Line

Actual Magnet Shape

### – – – Imprint Area

All important text/logos/info need to stay inside this line (0.1<sup>"</sup> inside of the Die Line)