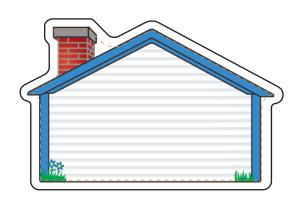

# **#701** House

All dimensions are actual size.

#### **Bleed Line**

All background artwork should extend to this line (0.1" outside the Die Line)

#### — Die Line

Actual Magnet Shape

#### – – Imprint Area

All important text/logos/info need to stay inside this line (0.1" inside of the Die Line)

# STOCK ART





## **COMMENTS:**

All raster-based artwork (JPEG, TIFF, EPS, PSD, etc.) should be at least 300 dpi. When sending vector artwork (Adobe Illustrator preferred when possible) please convert all type to paths or outlines or include the printer and screen font files.

## **FACTS:**

The smallest house in the world resides in Conwy, Wales, UK. The Quay House, with its most modern feature being a simple faucet, measures approximately 6 ft. x 10 ft. x 8 ft. This Quayside cottage offers the ultimate in simple living.