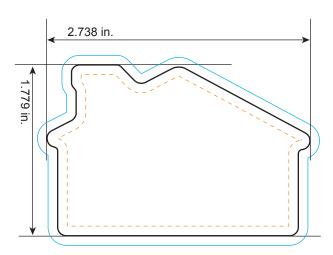

#### **Bleed Line**

All background artwork should extend to this line (0.1" outside the Die Line)

#### — Die Line

Actual Magnet Shape

#### – – Imprint Area

All important text/logos/info need to stay inside this line (0.1" inside of the Die Line)