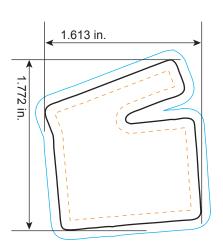

#### **Bleed Line**

All background artwork should extend to this line (0.1" outside the Die Line)

#### —— Die Line

Actual Magnet Shape

#### – – Imprint Area

All important text/logos/info need to stay inside this line (0.1" inside of the Die Line)