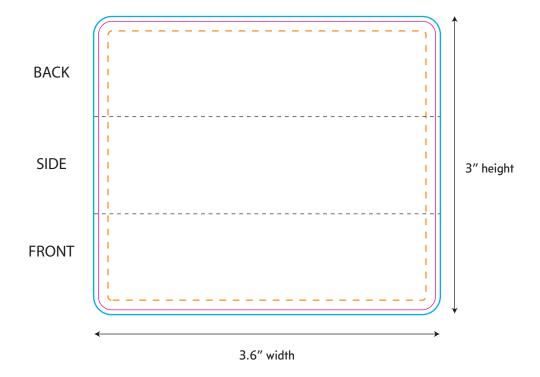

## Smart Power Bank 1046418

Bleed Line (3.6"w x 3.1"h)

All background artwork should extend to this line

Imprint Line (3.5"w x 3"h)

Visual Portion of what will show on Power Bank

Text Safe Area

All important text/logos/info need to stay inside this line

## **Full Color Imprint**

3.5"w x 3"h

All dimensions are actual size.