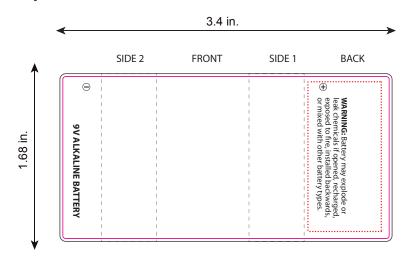

# Inlay:

## **Battery Wrap:**

Back side will be covered by flashlight when assembled. No art or logos here. background color/art ok.

Battery and warning information MUST be included (text color can be altered)