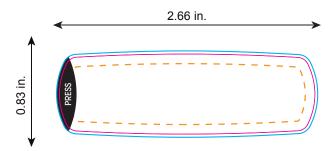

#### **Bleed Line**

All full color background artwork should extend to this line (0.05" outside the Die Line)

#### —— Die Line

Actual appliqué shape

#### – – Imprint Area

All important text/logos/info need to stay inside this line (0.1" inside of the Die Line)

#### - - - Fold lines

Shows where wrap will be folded