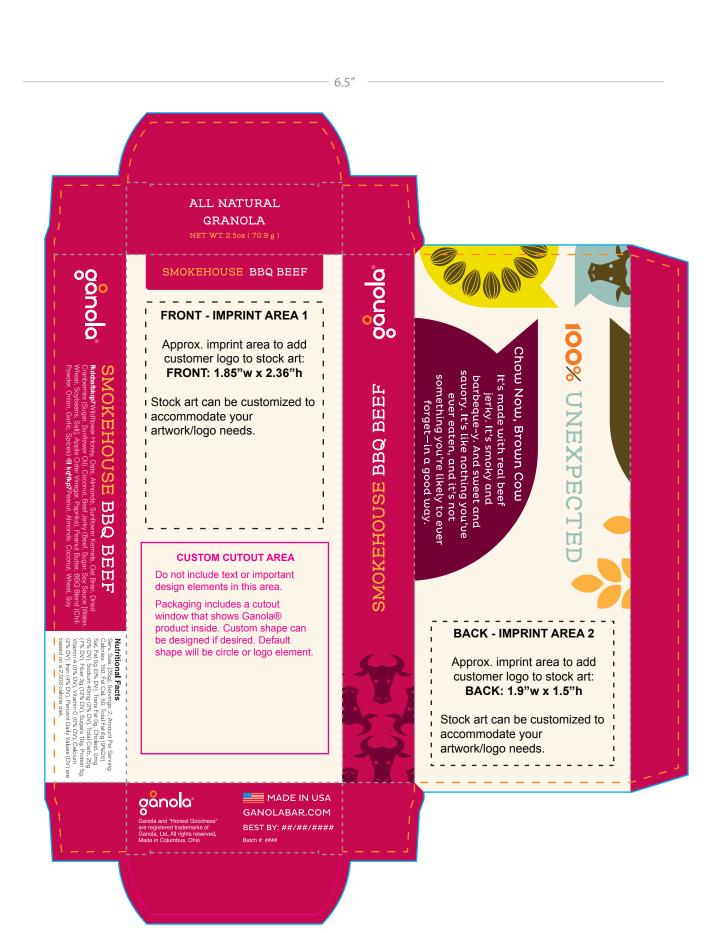

# GANOLA® PACKAGE TEMPLATE

# FLAVOR - SMOKEHOUSE BBQ BEEF

# NOTE:

- · Art and info shown on front panel is optional stock art.
- Entire front and back panels can be used to create customized are if desired. Front and back panel dimensions are 2.25" x 5.5".
- Info on side panels is required, however background color can be changed.

# Bleed Line (6.7"w x 8.45"h)

All background artwork should extend to this line (0.1" outside the Die Line)

# - - Die Line (6.5"w x 8.25"h)

Visual Portion of what will show in Ganola® packaging.

# **Fold Lines**

Shows where packaging will be folded.

### **Custom Cutout Area**

Custom shaped window can be created in this area.

# **COMMENTS:**

All raster-based artwork should be at least 300 dpi. When sending vector artwork (Adobe Illustrator, Corel Draw, Macromedia Freehand) please convert all type to paths or outlines or include the printer and screen font files.