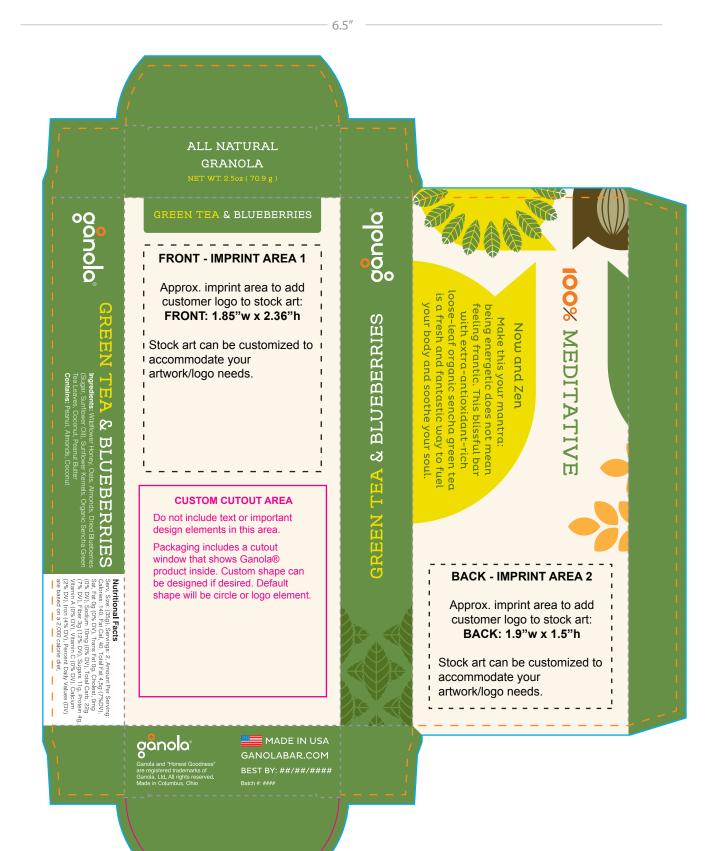

# GANOLA® PACKAGE TEMPLATE

# **FLAVOR - GREEN TEA & BLUEBERRIES**

## NOTE:

- Art and info shown on front panel is optional stock art.
- Entire front and back panels can be used to create customized are if desired. Front and back panel dimensions are 2.25" x 5.5".
- Info on side panels is required, however background color can be changed.

#### Bleed Line (6.7"w x 8.45"h)

All background artwork should extend to this line (0.1" outside the Die Line)

# - - Die Line (6.5"w x 8.25"h)

Visual Portion of what will show in Ganola® packaging.

# ---- Fold Lines

Shows where packaging will be folded.

#### **Custom Cutout Area**

Custom shaped window can be created in this area.

### **COMMENTS:**

All raster-based artwork should be at least 300 dpi. When sending vector artwork (Adobe Illustrator, Corel Draw, Macromedia Freehand) please convert all type to paths or outlines or include the printer and screen font files.