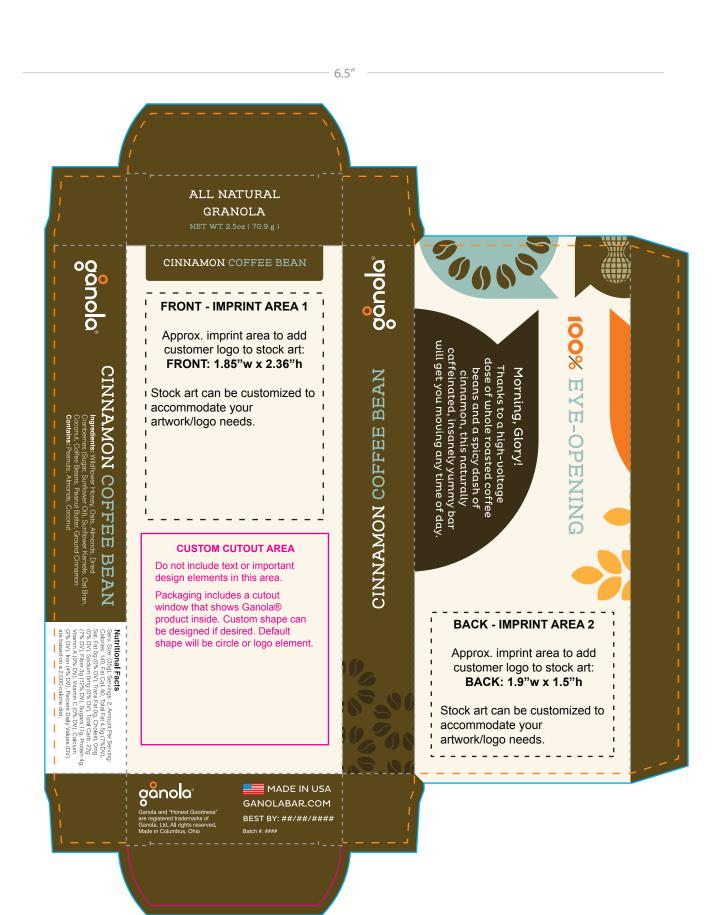

# GANOLA® PACKAGE TEMPLATE

# FLAVOR - CINNAMON COFFEE BEAN

## NOTE:

- Art and info shown on front panel is optional stock art.
- Entire front and back panels can be used to create customized are if desired. Front and back panel dimensions are 2.25" x 5.5".
- Info on side panels is required, however background color can be changed.

### Bleed Line (6.7"w x 8.45"h)

All background artwork should extend to this line (0.1" outside the Die Line)

## - Die Line (6.5"w x 8.25"h)

Visual Portion of what will show in Ganola® packaging.

### **Fold Lines**

Shows where packaging will be folded.

#### **Custom Cutout Area**

Custom shaped window can be created in this area.

## **COMMENTS:**

All raster-based artwork should be at least 300 dpi. When sending vector artwork (Adobe Illustrator, Corel Draw, Macromedia Freehand) please convert all type to paths or outlines or include the printer and screen font files.