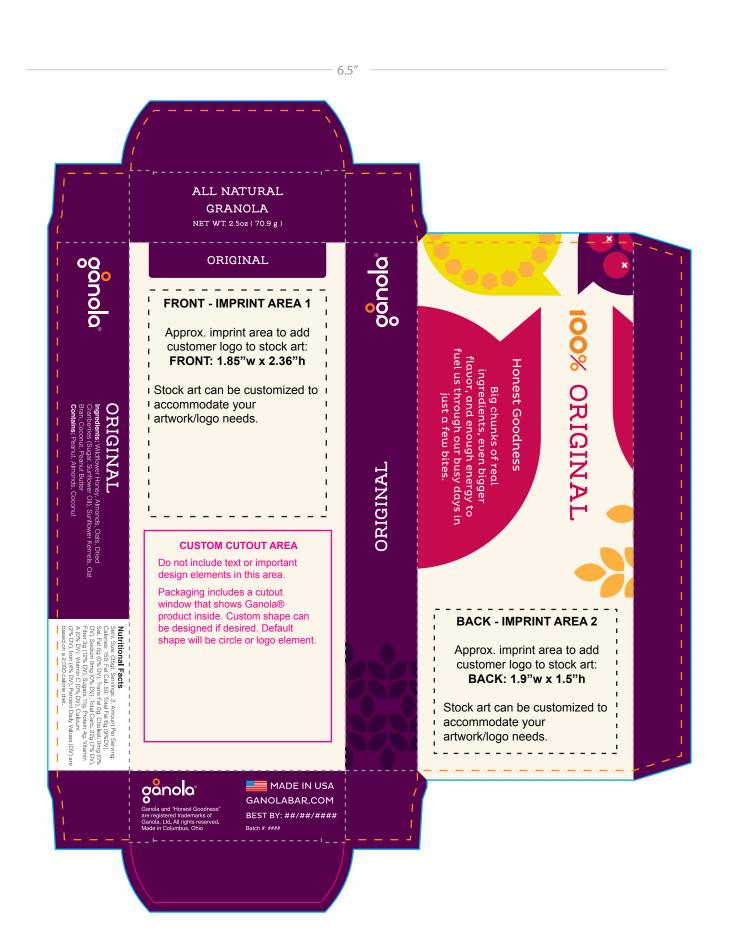

# GANOLA® PACKAGE TEMPLATE

# **FLAVOR - ORIGINAL**

## NOTE:

- · Art and info shown on front panel is optional stock art.
- Entire front and back panels can be used to create customized are if desired. Front and back panel dimensions are 2.25" x 5.5".
- Info on side panels is required, however background color can be changed.

### Bleed Line (6.7"w x 8.45"h)

All background artwork should extend to this line (0.1" outside the Die Line)

## Die Line (6.5"w x 8.25"h)

Visual Portion of what will show in Ganola® packaging.

#### **Fold Lines**

Shows where packaging will be folded.

#### **Custom Cutout Area**

Custom shaped window can be created in this area.